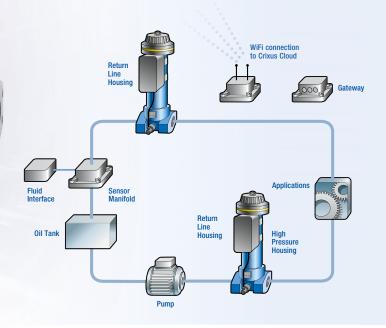

### ...to Athalon CM

- New filter housing coupled with Crixus<sup>®</sup> enabled intelligent fluid condition monitoring platform
- Consistently cleaner fluid
- Continuous, real-time, remote, fluid and filter condition monitoring
- No long-term commitment required

## Switch to a Crixus Enabled Athalon® CM Filter Housing and reduce overall operating costs and minimize safety risks.

Take advantage of this opportunity to replace an existing oil filter housing in use at your site with a new Pall Athlon CM filter housing.